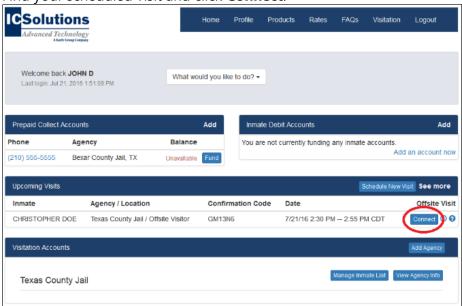

## **HOW TO CONDUCT A VISIT**

**1.** From your computer's Internet browser, go to:

https://icsonline.icsolutions.com/login

2. Log in to your ICSolutions Prepaid Account with your username and password.

3. Find your scheduled visit and click **Connect**.