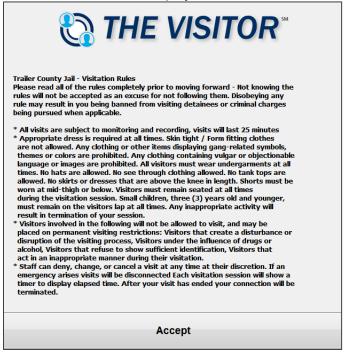

**7.** The Visitor will automatically test your network connection.

8. Click **Join** to join your visit.

9. Visitation rules will be displayed. Read and click **Accept** to start your visit.

Windows® is a registered trademark of Microsoft Corporation in the United States and other countries. Android® is a trademark of Google LLC. Apple®, iPhone®, and iPad® are registered trademarks of Apple Inc. iOS® is a registered trademark of Cisco in the US and is used by Apple under license.