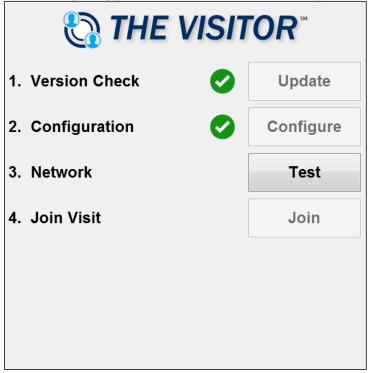

4. The following popup window should be displayed. Click **Configure**.

5. Follow the onscreen instructions to configure your camera and microphone.

**6.** After configuring your visit, click **Test** to confirm your network quality.