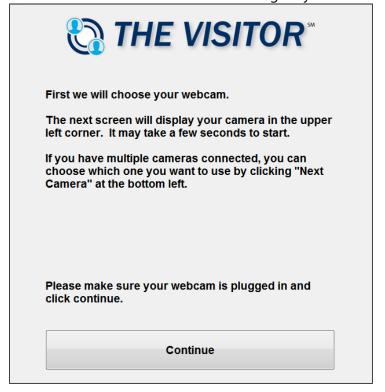

4. The following popup window should be displayed. Click **Configure**.

5. Follow the onscreen instructions to configure your camera and microphone.

**6.** After configuring your visit, click **Test** to confirm your network quality.