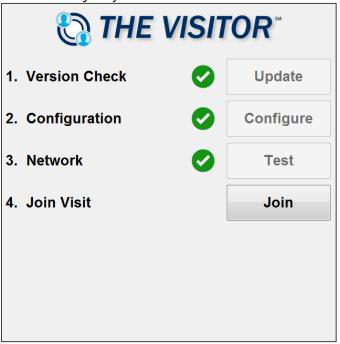

**7.** The Visitor will automatically test your network connection.

8. Click **Join** to join your visit.

9. Visitation rules will be displayed. Read and click **Accept** to start your visit.

Windows® is a registered trademark of Microsoft Corporation in the United States and other countries. Android® is a trademark of Google LLC. Apple®, iPhone®, and iPad® are registered trademarks of Apple Inc. iOS® is a registered trademark of Cisco in the US and is used by Apple under license.