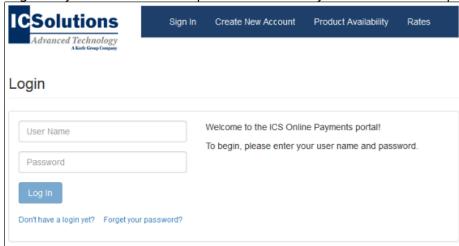

## **HOW TO CONDUCT A VISIT**

**1.** From your computer's Internet browser, go to:

https://icsonline.icsolutions.com/login

2. Log in to your ICSolutions Prepaid Account with your username and password.

3. Find your scheduled visit and click **Connect**.