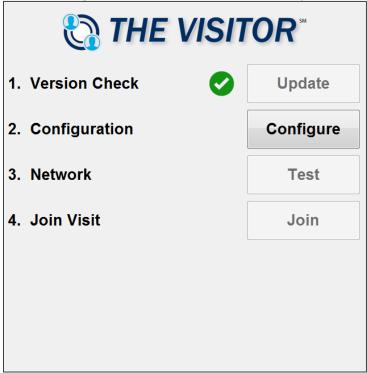

4. The following popup window should be displayed. Click **Configure**.

5. Follow the onscreen instructions to configure your camera and microphone.

**6.** After configuring your visit, click **Test** to confirm your network quality.

**7.** The Visitor will automatically test your network connection.

8. Click **Join** to join your visit.

9. Visitation rules will be displayed. Read and click **Accept** to start your visit.

Windows® is a registered trademark of Microsoft Corporation in the United States and other countries. Android® is a trademark of Google LLC. Apple®, iPhone®, and iPad® are registered trademarks of Apple Inc. iOS® is a registered trademark of Cisco in the US and is used by Apple under license.