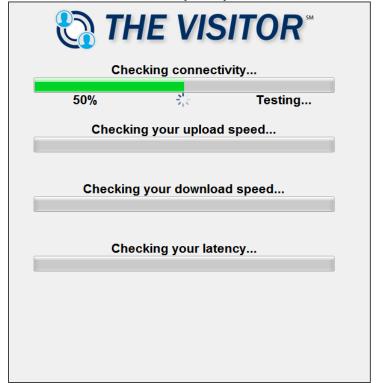

**7.** The Visitor will automatically test your network connection.

8. Click **Join** to join your visit.

9. Visitation rules will be displayed. Read and click **Accept** to start your visit.

Windows® is a registered trademark of Microsoft Corporation in the United States and other countries. Android® is a trademark of Google LLC. Apple®, iPhone®, and iPad® are registered trademarks of Apple Inc. iOS® is a registered trademark of Cisco in the US and is used by Apple under license.